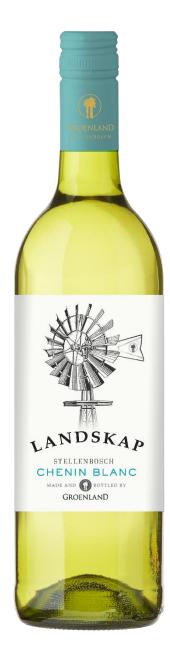

## LANDSKAP Chenin Blanc 2020

| <u>Origin</u>         | W.O. Bottelary, Stellenbosch                                                                                                                                                                                                                                     |
|-----------------------|------------------------------------------------------------------------------------------------------------------------------------------------------------------------------------------------------------------------------------------------------------------|
| <u>Climate</u>        | Mediterranean - The summers are hot and dry with cold, wet winters. Supplementary irrigation during summer.                                                                                                                                                      |
| <u>Soil</u>           | Well-drained gravel soils.                                                                                                                                                                                                                                       |
| Product description   | This wine was made from specially selected grapes of old bush vines planted in 1981.  The Chenin Blanc "Landskap" (meaning Landscape), offers sweet tropical aromas of guava, apple, ripe pears and melon. Rich and well balanced wine with long, smooth finish. |
| Serving suggestion    | At 12-14°C, with fish, poultry and vegetable dishes.                                                                                                                                                                                                             |
| Alcohol:              | 12.44%                                                                                                                                                                                                                                                           |
| Res Sugar:            | 3.3                                                                                                                                                                                                                                                              |
| <u>рН:</u>            | 3.47                                                                                                                                                                                                                                                             |
| <u>Total acidity:</u> | 5.8                                                                                                                                                                                                                                                              |